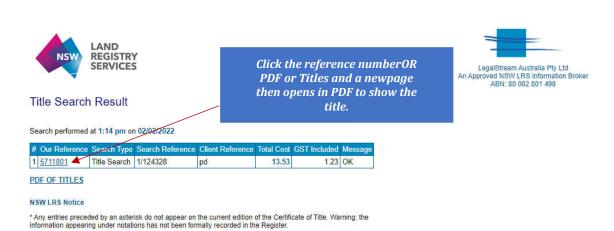

# 2. EXAMPLE TITLE RESULT PAGE

NEW SOUTH WALES LAND REGISTRY SERVICES - TITLE SEARCH

FOLIO: 1/

SEARCH DATE TIME EDITION NO DATE

VOL 4191 FOL IS THE CURRENT CERTIFICATE OF TITLE

LAND

LOT 1 IN DEPOSITED PLAN

LOCAL GOVERNMENT AREA CANTERBURY-BANKSTOWN PARISH OF ST GEORGE COUNTY OF CUMBERLAND TITLE DIAGRAM