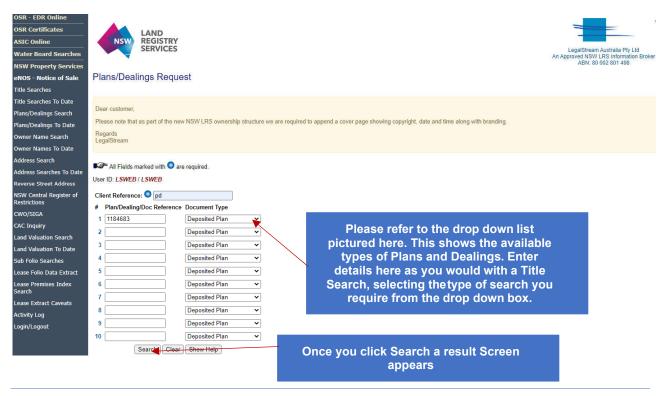

result page
- 3. Plans and dealings request
- 4. Owner name search
- 5. Address search
- 6. CAC enquiry
- 7. Land valuation request
- 8. Activity log
- 9. Support and further help.



## 1. TITLE SEARCH

© Office of the Registrar General 2022







# 2. EXAMPLE TITLE RESULT PAGE





NEW SOUTH WALES LAND REGISTRY SERVICES - TITLE SEARCH

FOLIO: 1/

SEARCH DATE TIME EDITION NO DATE

VOL 4191 FOL IS THE CURRENT CERTIFICATE OF TITLE

LAND

LOT 1 IN DEPOSITED PLAN

LOCAL GOVERNMENT AREA CANTERBURY-BANKSTOWN PARISH OF ST GEORGE COUNTY OF CUMBERLAND TITLE DIAGRAM

FIRST SCHEDULE

THE COUNCIL OF THE

SECOND SCHEDULE (1 NOTIFICATION)

1 RESERVATIONS AND CONDITIONS IN THE CROWN GRANT(S)

NOTATIONS

-----

UNREGISTERED DEALINGS: NIL

\*\*\* PMD OF CENTOR \*\*\*



## 3. PLANS AND DEALINGS REQUEST







#### Plans/Dealings Search Result

Below are the results of your request(s).

Search performed at 2:52 pm on 03/02/2022

| # | Document<br>Reference |                | Sub Type | Image Size<br>(in Kb) |    | Default<br>Page<br>Size | Date Scanned | Client<br>Reference | Delivery<br>Method |   | Page<br>Size | Pages Required | Message |
|---|-----------------------|----------------|----------|-----------------------|----|-------------------------|--------------|---------------------|--------------------|---|--------------|----------------|---------|
| 1 | 1184683               | Deposited Plan | Plan     | 1417Kb                | 7  | A2                      | 08-Sep-14    | PD                  | EMail              | ~ | A2 🕶         | 1 to 7         | ок      |
| 2 | 1184683