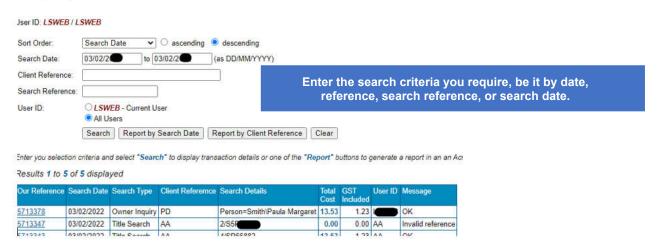

## 8. ACTIVITY LOG

LegalStream's website provides users an activity log and the ability to generate a report that can be attached to your file or records to show what you may have completed for a file reference, or title or on a given day.

It is called the Activity Log, as pictured below:

#### **Activity Log**