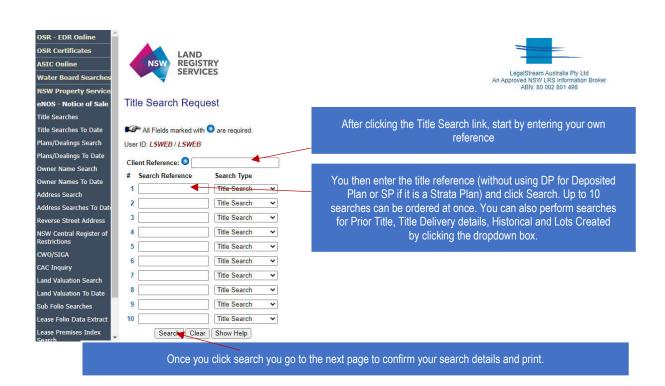

# **LEGALSTREAM NSWLRS USER MANUAL**

## **ELECTRONIC ACCESS TO NSW LAND REGISTRY SERVICES**

February 2022



# LEGALSTREAM USER MANUAL ELECTRONIC ACCESS TO NSWLRS CONTENTS

#### **TABLE OF CONTENTS**

- 1. Title search
- 2. Example title result page
- 3. Plans and dealings request
- 4. Owner name search
- 5. Address search
- 6. CAC enquiry
- 7. Land valuation request
- 8. Activity log
- 9. Support and further help.



## 1. TITLE SEARCH

© Office of the Registrar General 2022







# 2. EXAMPLE TITLE RESULT PAGE





NEW SOUTH WALES LAND REGISTRY SERVICES - TITLE SEARCH

FOLIO: 1/

SEARCH DATE TIME EDITION NO DATE

VOL 4191 FOL IS THE CURRENT CERTIFICATE OF TITLE

LAND

LOT 1 IN DEPOSITED PLAN

LOCAL GOVERNMENT AREA CANTERBURY-BANKSTOWN PARISH OF ST GEORGE COUNTY OF CUMBERLAND TITLE DIAGRAM

FIRST SCHEDULE

THE COUNCIL OF THE

SECOND SCHEDULE (1 NOTIFICATION)

1 RESERVATIONS AND CONDITIONS IN THE CROWN GRANT(S)

NOTATIONS

-----

UNREGISTERED DEALINGS: NIL

\*\*\* PMD OF CENTOR \*\*\*



## 3. PLANS AND DEALINGS REQUEST







#### Plans/Dealings Search Result

Below are the results of your request(s).

Search performed at 2:52 pm on 03/02/2022

| # | Document<br>Reference |                | Sub Type | Image Size<br>(in Kb) |    | Default<br>Page<br>Size | Date